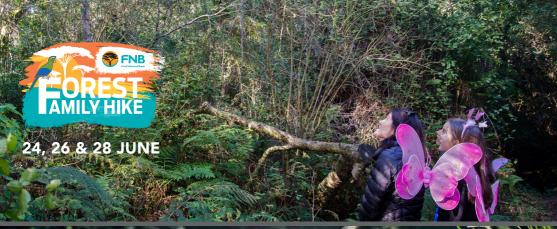

## **MONDAY 24 JUNE**

FNB Forest Family Hike, start between 08h30 and 11h30 2,5km, 6km & 10km

Harkerville Forest, on N2 between Knysna and Plett

#### **FNB Forest Family Hike & Trail Run**

Hike start between 09h00 and 11h30 Trail run begins at 08h30 2,5km, 6km & 10km

Harkerville Forest, on N2 between Knysna and Plett

#### Forest Family Hike & Trail Run

Harkerville Forest, on N2 between Knysna and Plett