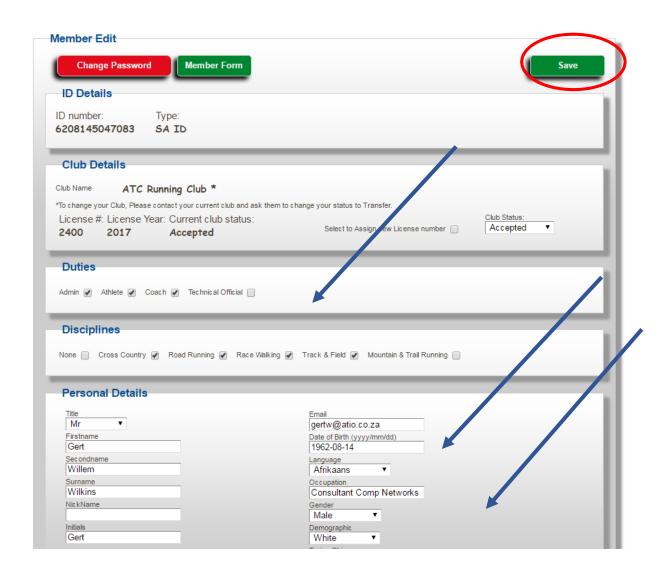

## Step 3: Provide or Edit your details

Step 4: CLICK SAVE to update

Step 5: Click on Member Form to download the completed Form

**Step 6:** Sign the form, scan and email it to <a href="mailto:admin@atcmultisport.club">admin@atcmultisport.club</a> or bring it with when you collect your license.