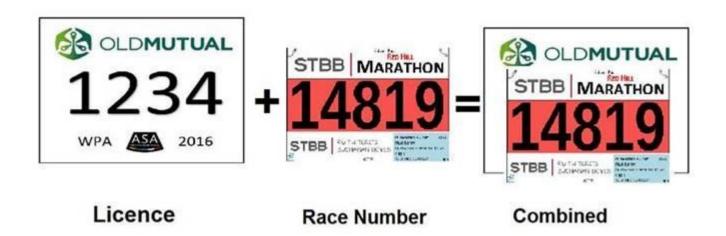

Instructions for wearing the race number:

You have to wear both ASA License numbers, one on the front and one on the back of your vest. If the race organiser provides a race number, you wear that in front, over your ASA license, but not covering the ASA sponsor's logo, as shown in the image below.