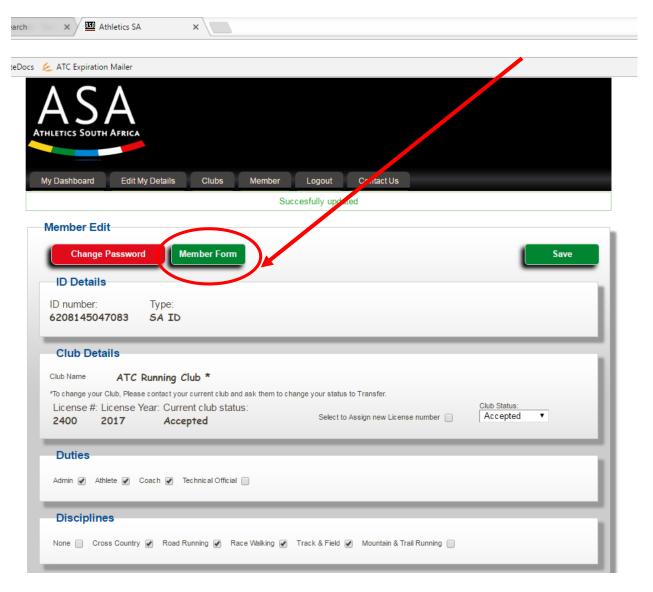

## Step 3: Provide or Edit your details

Step 4: CLICK SAVE to update

Step 5: Click on Member Form to download the completed Form

**Step 6:** Sign the form, scan and email it to <a href="mailto:admin@atcmultisport.club">admin@atcmultisport.club</a> or bring it with when you collect your license.